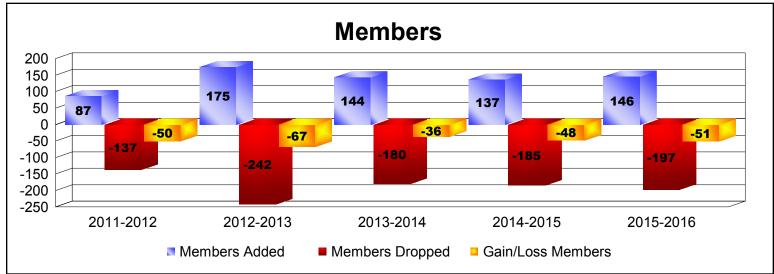

District 104D4 As of June 2016 Cumulative

| Year      | New<br>Clubs | Dropped<br>Clubs | Gain/<br>Loss<br>Clubs | New<br>Members | Charter<br>Members | Reinstate<br>Members | Transfer<br>Members | Total<br>Member<br>Added | Total<br>Members<br>Dropped | Gain/<br>Loss<br>Members |
|-----------|--------------|------------------|------------------------|----------------|--------------------|----------------------|---------------------|--------------------------|-----------------------------|--------------------------|
| 2011-2012 | 0            | 0                | 0                      | 80             | 0                  | 4                    | 3                   | 87                       | -137                        | -50                      |
| 2012-2013 | 0            | 0                | 0                      | 167            | 0                  | 2                    | 6                   | 175                      | -242                        | -67                      |
| 2013-2014 | 0            | 0                | 0                      | 123            | 0                  | 6                    | 15                  | 144                      | -180                        | -36                      |
| 2014-2015 | 0            | 0                | 0                      | 109            | 0                  | 2                    | 26                  | 137                      | -185                        | -48                      |
| 2015-2016 | 0            | -2               | -2                     | 123            | 0                  | 5                    | 18                  | 146                      | -197                        | -51                      |
| Average   | 0            | 0                | 0                      | 120            | 0                  | 4                    | 14                  | 138                      | -188                        | -50                      |