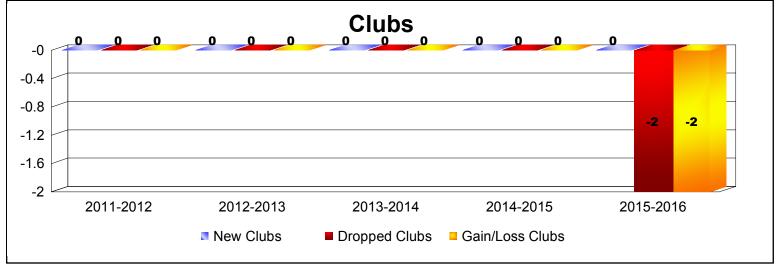

District 104D4 As of June 2016 Cumulative

| Year      | New<br>Clubs | Dropped<br>Clubs | Gain/<br>Loss<br>Clubs | New<br>Members | Charter<br>Members | Reinstate<br>Members | Transfer<br>Members | Total<br>Member<br>Added | Total<br>Members<br>Dropped | Gain/<br>Loss<br>Members |
|-----------|--------------|------------------|------------------------|----------------|--------------------|----------------------|---------------------|--------------------------|-----------------------------|--------------------------|
| 2011-2012 | 0            | 0                | 0                      | 80             | 0                  | 4                    | 3                   | 87                       | -137                        | -50                      |
| 2012-2013 | 0            | 0                | 0                      | 167            | 0                  | 2                    | 6                   | 175                      | -242                        | -67                      |
| 2013-2014 | 0            | 0                | 0                      | 123            | 0                  | 6                    | 15                  | 144                      | -180                        | -36                      |
| 2014-2015 | 0            | 0                | 0                      | 109            | 0                  | 2                    | 26                  | 137                      | -185                        | -48                      |
| 2015-2016 | 0            | -2               | -2                     | 123            | 0                  | 5                    | 18                  | 146                      | -197                        | -51                      |
| Average   | 0            | 0                | 0                      | 120            | 0                  | 4                    | 14                  | 138                      | -188                        | -50                      |